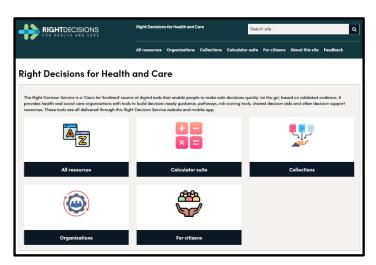

### How to navigate the RDS

The 'All resources' section on the web or 'All Toolkits' section on the app will show you a list of all toolkits in alphabetical order. You can also filter resources or search for a specific toolkit using the search bar.

### **Collections & organisations**

Collections are useful for finding groups of toolkits on a topic of interest. They enable you to filter by topics such as condition or disease.

The Organisations option allows you filter by specific health boards or other organisations. Both collections and organisations can be accessed from the homepage on the web, or via the 'Filter' tab on mobile.

#### For citizens

Toolkits designed specifically for the public can be accessed from the 'For citizens' tab on the RDS website. On the app, the view is limited to these toolkits when you set your user mode to 'Public/Patient'

#### **Calculators**

The 'Calculator suite' tab on the RDS website provides access to various clinical calculators, including screening, diagnostic, and risk predication tools. On the app, calculators can be accessed from the Calculator suite collection.