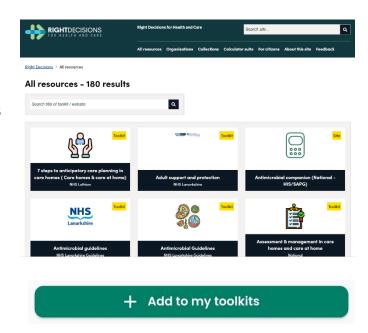

### How to navigate the RDS

The 'All resources' section on the web or 'All Toolkits' section on the app will show you a list of all toolkits in alphabetical order. You can also filter resources or search for a specific toolkit using the search bar.

On the app you can save toolkits to the 'My Toolkits' section for easy access. Tap on the toolkit of your choice, then select 'Add to my toolkits'.