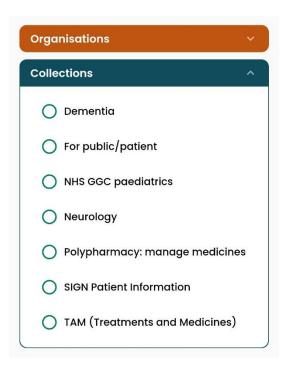

### **Collections & organisations**

Collections are useful for finding groups of toolkits on a topic of interest. They enable you to filter by topics such as condition or disease.

The Organisations option allows you filter by specific health boards or other organisations. Both collections and organisations can be accessed from the homepage on the web, or via the 'Filter' tab on mobile.