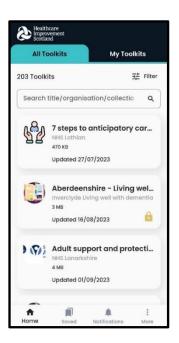

### How to navigate the RDS

The 'All resources' section on the web or 'All Toolkits' section on the app will show you a list of all toolkits in alphabetical order. You can also filter resources or search for a specific toolkit using the search bar.

On the app you can save toolkits to the 'My Toolkits' section for easy access. Tap on the toolkit of your choice, then select 'Add to my toolkits'.