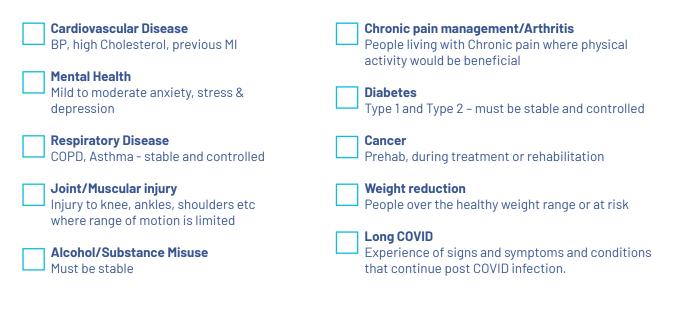

### **REFERRAL CONDITION**

Please indicate the MAIN reason for the referral.

Please provide relevant details of any other health conditions: