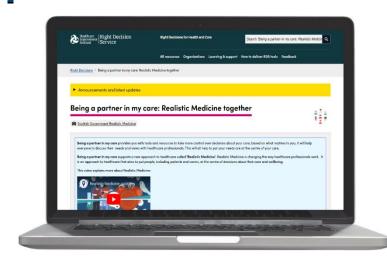

## Being a partner in my care: Realistic Medicine together

The Being a partner in my care app provides you with tools and resources to take more control over decisions about your care, based on what matters to you.

## The app helps you to engage in Realistic Medicine.

This is an approach to healthcare that aims to put people at the centre of decisions made about their care. You can access Being a Partner in your care as a website and as a mobile app.

## Access the website at:

https://rightdecisions.scot.nhs.uk/being-a-partner-in-my-care-realistic-medicine-together/

<u>Website</u>

Access the mobile app. Download the Right Decisions app using the QR codes below.