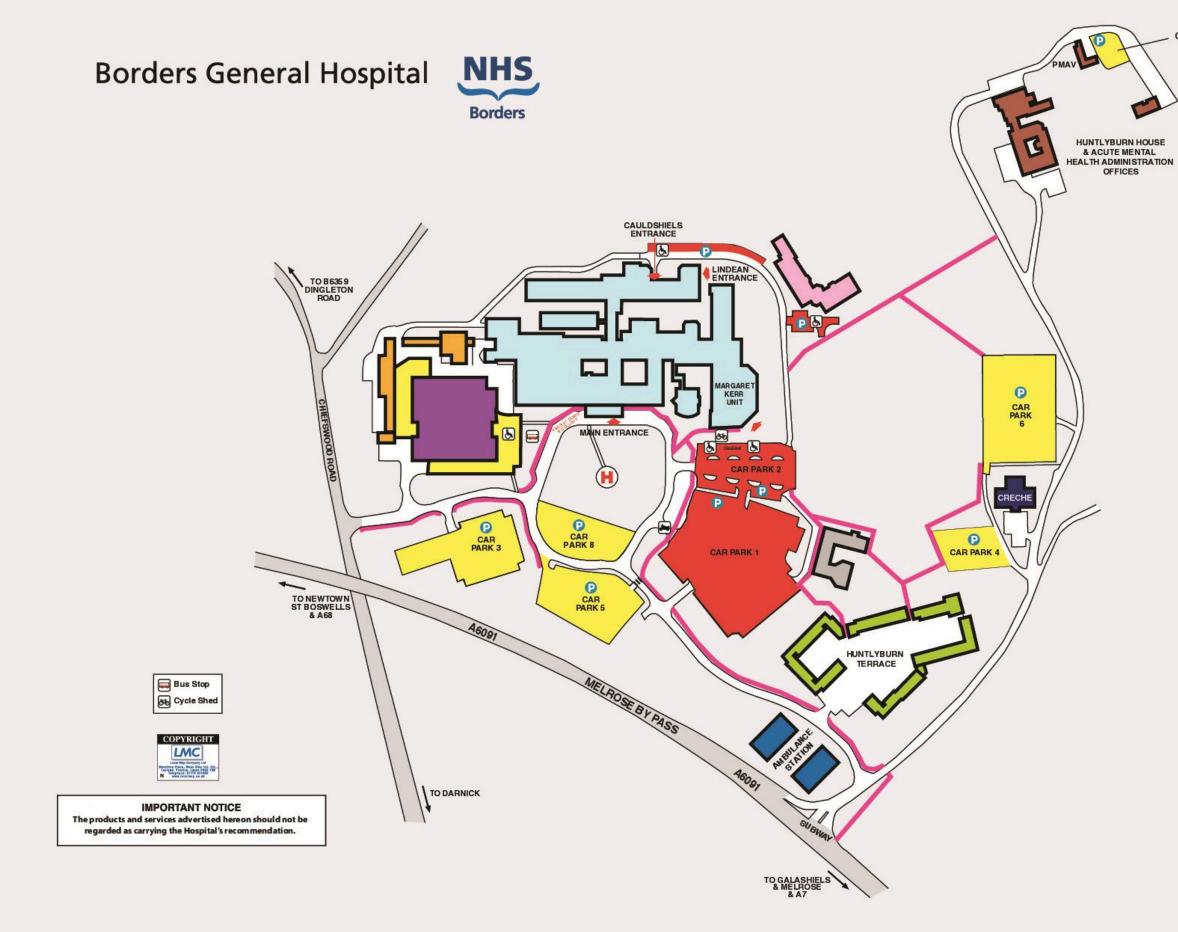

CAR PARK 7

| BLOCK    |                            | NAME                                    |  |
|----------|----------------------------|-----------------------------------------|--|
|          |                            | MAIN HOSPITAL                           |  |
|          |                            | MELBURN<br>LODGE                        |  |
|          |                            | PRIMARY<br>SERVICE BLOCK                |  |
|          |                            | HUNTLYBURN<br>TERRACE                   |  |
|          |                            | TER TIARY<br>SERVICE BLOCK              |  |
|          |                            | HUNTLYBURN<br>HOUSE                     |  |
|          |                            | CRECHE                                  |  |
|          |                            | EDUCATION CENTRE,<br>LIBRARY & BOARD HQ |  |
| PARKING  |                            |                                         |  |
| P        | PUBLIC PARKING             |                                         |  |
| è        | DISABLED BAYS<br>AVAILABLE |                                         |  |
| LONG STA |                            | Y SHORT STAY<br>(MAX 4HRS)              |  |
|          |                            |                                         |  |
|          | BUS STOP                   |                                         |  |
| 85       | CYCLE RACKS                |                                         |  |
|          | MOTORCYCLE PARKING         |                                         |  |
| -        | FOOTPATH                   |                                         |  |

## Car Parking Restrictions are in force. See on-site signage for details.