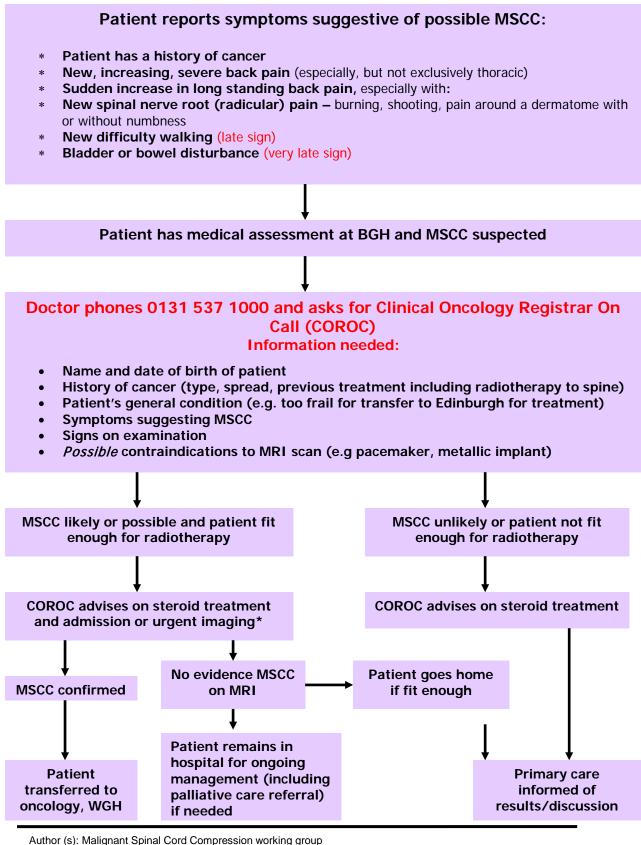

\* No OOH MRI available at BGH, spinal CT possible weekend daytime – discuss with on call radiologist at BGH