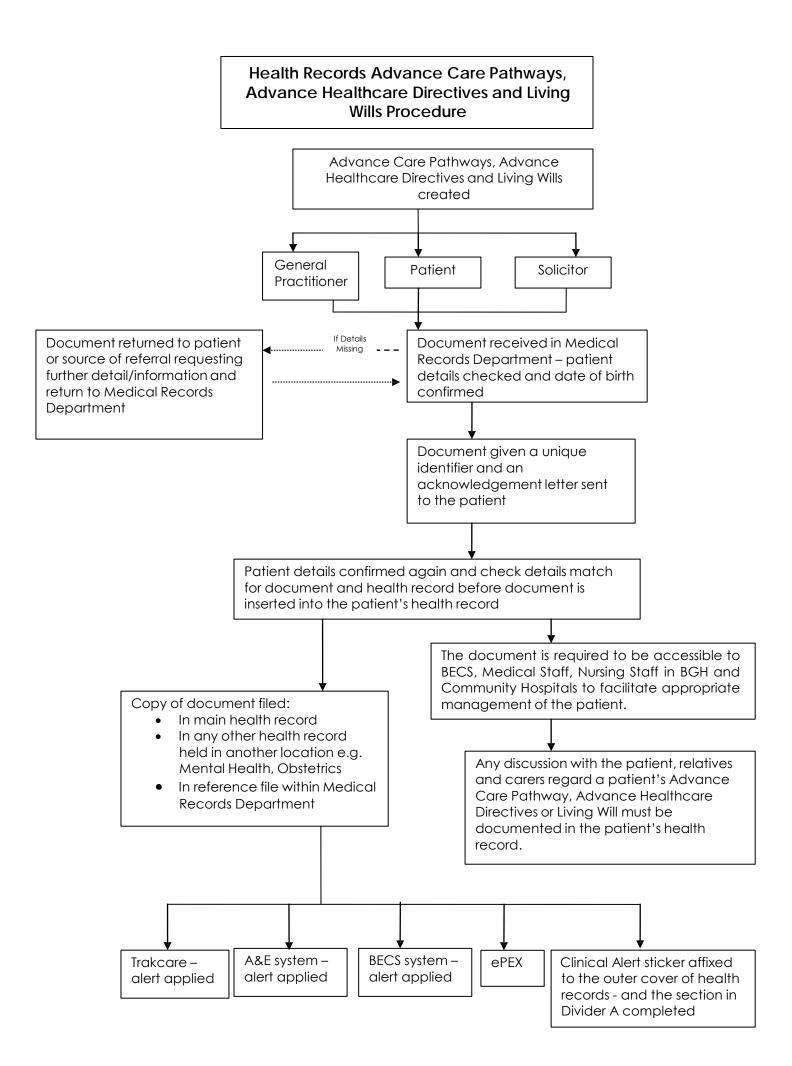

|
| Developed/Reviewed<br>by                | Developed by: Dr Annabel Howell and Anne Palmer<br>(2014) – adapted from NHS Dumfries and Galloway<br>Centralised System Protocol |
|                                         | Reviewed By: Dr Annabel Howell and Anne Palmer<br>(May 2017) – no changes made.                                                   |
|                                         | Reviewed by: Dr Annabel Howell and Diane Laing June 2019), no changes made                                                        |
| Equality & Diversity<br>Impact Assessed | Not required                                                                                                                      |