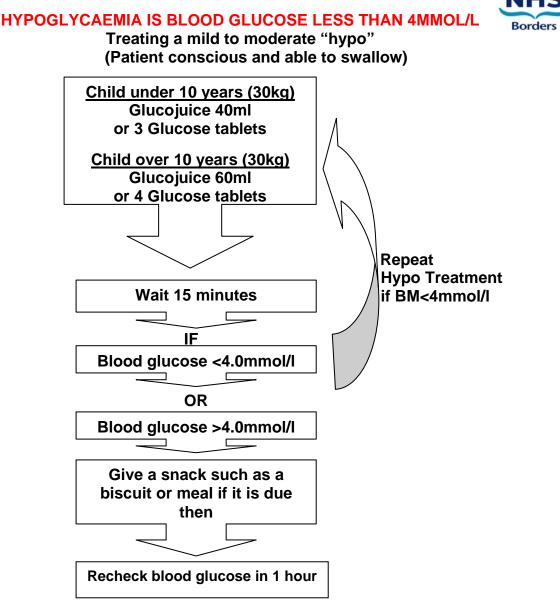

## NOTE:

1. Children who are using an insulin pump DON'T require a snack once blood sugar >4mmol/I

2. If you have treated for hypoglycaemia x3 continuously and blood glucose remains below 4mmol/I child will need IV dextrose bolus/ IV fluids

3. Do not give a correction at next meal if this will be less than 2 hours since hypo. Recheck blood glucose in an hour

4. If patient has their own specific management plan for treating a hypo or uses Glucotabs® or anything other than above please record below for nursing staff to follow in ward.

5. If not tolerating oral fluids, give IV 10% Glucose 2mls /kg bolus