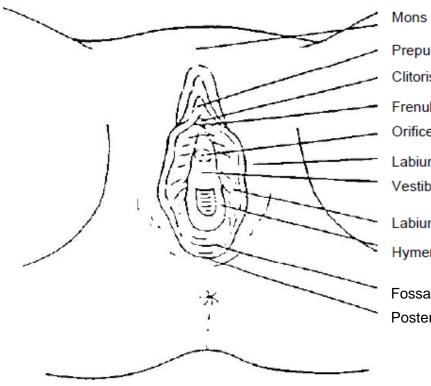

|                  |
| Abrasion             |        |    |          |                  |
| Oedema               |        |    |          |                  |
| Bruising             |        |    |          |                  |
| Laceration           |        |    | Partial  | Complete         |
| Site of Laceration   |        |    |          |                  |
| Transection          |        |    | Site     |                  |
| Notch                |        |    | Site     | Superficial Deep |
| Narrow rim           |        |    |          |                  |
| Posterior fourchette | Normal |    | Abnormal |                  |
| Vagina               | Normal |    | Abnormal | Not Seen         |
| Other Findings       |        |    |          |                  |

Name

CHI





Mons pubis Prepuce of clitoris Clitoris Frenulum of clitoris Orifice of urethra Labium majus (labia majora) Vestibule (area between labia minora) Labium minus (labia minora) Hymen (covering introitus of vagina) Fossa navicularis Posterior fourchette

#### 17. Genital examination - Male

# Tanner stage: Genitalia 1 2 3 4 5 Pubic hair 1 2 3 4 5

|                                                                                    | Yes    | No           | Reason not used                                |
|------------------------------------------------------------------------------------|--------|--------------|------------------------------------------------|
| ✓ Colposcope used                                                                  |        |              |