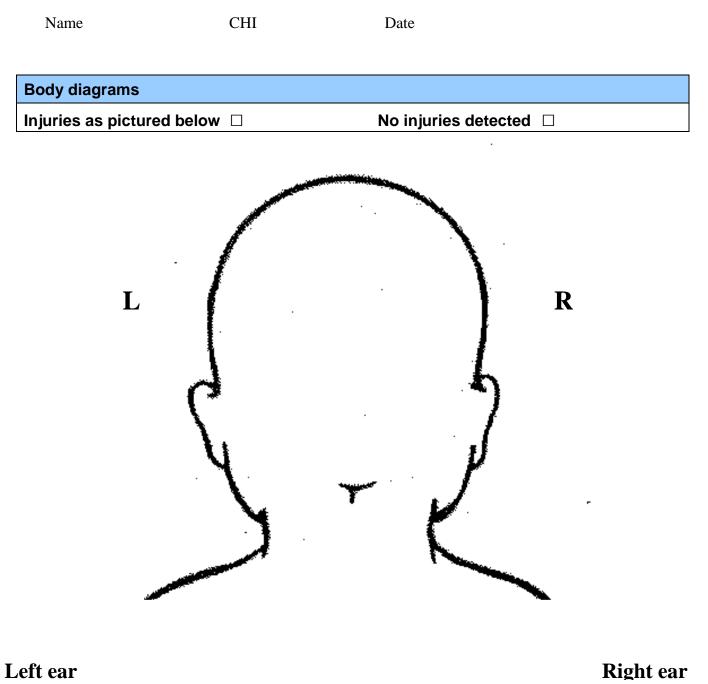

| 15. General examin          | nation             |                            |                           |                |         |  |  |
|-----------------------------|--------------------|----------------------------|---------------------------|----------------|---------|--|--|
| Name(s) of persons present  |                    |                            |                           |                |         |  |  |
| Weight                      |                    | Height                     | Head circumference        |                |         |  |  |
| kgs                         | centile            | cm                         | centile                   | cm             | centile |  |  |
| General appearance (hygie   | ene)               |                            |                           |                |         |  |  |
| Skin colour                 |                    |                            | Hair colour               |                |         |  |  |
| Demeanour/behaviour         |                    |                            |                           |                |         |  |  |
| Cardiovascular System       |                    |                            | Central Nervous System    |                |         |  |  |
| Pulse                       | BP                 |                            | Tone/Power                |                |         |  |  |
| Heart sounds                |                    |                            | Reflexes/Coordination     |                |         |  |  |
| Respiratory System          |                    |                            | Abdomen                   |                |         |  |  |
| Trachea/air entry/percussio | on note etc.       |                            | Tenderness/masses/L.K.K.S |                |         |  |  |
| Breath sounds               |                    |                            | Bowel sounds              |                |         |  |  |
| Head to Toe Survey inc. n   | neasurements       | , colour, shape, site, typ | be of injury etc.         |                |         |  |  |
|                             | Examined           | Injuries                   |                           | See body chart |         |  |  |
| Scalp/hair                  | Y 🗆 N 🗖            | YПNП                       |                           |                |         |  |  |
| Face                        | Y 🗆 N 🗖            | YПNП                       |                           |                |         |  |  |
| Ears R                      | Y 🗆 N 🗖            | Y I N I                    |                           |                |         |  |  |
| L                           | YONO               |                            |                           |                |         |  |  |
| Inside mouth/palate         | YOND               |                            |                           |                |         |  |  |
| Teeth<br>Neck               | YONO               | YOND                       |                           |                |         |  |  |
| Back                        | Y □ N □<br>Y □ N □ |                            |                           |                |         |  |  |
| Buttocks                    |                    |                            |                           |                |         |  |  |
| Arms R                      | YDND               | Y 🗆 N 🗖                    |                           |                |         |  |  |
| L                           | Y 🗆 N 🗖            | YOND                       |                           |                |         |  |  |
| Hands/wrists R              | Y 🗆 N 🗆<br>Y 🗆 N 🗆 | Y 🗆 N 🗖<br>Y 🗖 N 🗖         |                           |                |         |  |  |
| L<br>Fingers/nails R        |                    |                            |                           |                |         |  |  |
| note if cut/broken/false L  |                    |                            |                           |                |         |  |  |
| Front of chest              | YDND               | Y 🗆 N 🗖                    |                           |                |         |  |  |
| Breasts (Tanner stage)      | Y 🗆 N 🗖            | Y 🗆 N 🗖                    |                           |                |         |  |  |
| Abdomen                     | YПNП               | Y 🗆 N 🗖                    |                           |                |         |  |  |
| Legs R                      | Y 🗆 N 🗖            | YПNП                       |                           |                |         |  |  |
| L                           | YOND               | YOND                       |                           |                |         |  |  |
| Feet/ankles/soles R<br>L    | Y 🗆 N 🗆<br>Y 🗆 N 🗆 | Y 🗆 N 🗖<br>Y 🗖 N 🗖         |                           |                |         |  |  |