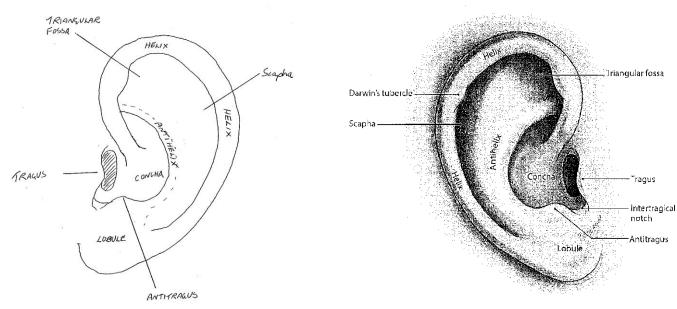

| 15. General examin          | nation             |                            |                           |                |         |  |  |
|-----------------------------|--------------------|----------------------------|---------------------------|----------------|---------|--|--|
| Name(s) of persons present  |                    |                            |                           |                |         |  |  |
| Weight                      |                    | Height                     | Head circumference        |                |         |  |  |
| kgs                         | centile            | cm                         | centile                   | cm             | centile |  |  |
| General appearance (hygie   | ene)               |                            |                           |                |         |  |  |
| Skin colour                 |                    |                            | Hair colour               |                |         |  |  |
| Demeanour/behaviour         |                    |                            |                           |                |         |  |  |
| Cardiovascular System       |                    |                            | Central Nervous System    |                |         |  |  |
| Pulse                       | BP                 |                            | Tone/Power                |                |         |  |  |
| Heart sounds                |                    |                            | Reflexes/Coordination     |                |         |  |  |
| Respiratory System          |                    |                            | Abdomen                   |                |         |  |  |
| Trachea/air entry/percussio | on note etc.       |                            | Tenderness/masses/L.K.K.S |                |         |  |  |
| Breath sounds               |                    |                            | Bowel sounds              |                |         |  |  |
| Head to Toe Survey inc. n   | neasurements       | , colour, shape, site, typ | be of injury etc.         |                |         |  |  |
|                             | Examined           | Injuries                   |                           | See body chart |         |  |  |
| Scalp/hair                  | Y 🗆 N 🗖            | YПNП                       |                           |                |         |  |  |
| Face                        | Y 🗆 N 🗖            | YПNП                       |                           |                |         |  |  |
| Ears R                      | Y 🗆 N 🗖            | Y I N I                    |                           |                |         |  |  |
| L                           | YONO               |                            |                           |                |         |  |  |
| Inside mouth/palate         | YOND               |                            |                           |                |         |  |  |
| Teeth<br>Neck               | YONO               | YOND                       |                           |                |         |  |  |
| Back                        | Y □ N □<br>Y □ N □ |                            |                           |                |         |  |  |
| Buttocks                    |                    |                            |                           |                |         |  |  |
| Arms R                      | YDND               | Y 🗆 N 🗖                    |                           |                |         |  |  |
| L                           | Y 🗆 N 🗖            | YOND                       |                           |                |         |  |  |
| Hands/wrists R              | Y 🗆 N 🗆<br>Y 🗆 N 🗆 | Y 🗆 N 🗖<br>Y 🗖 N 🗖         |                           |                |         |  |  |
| L<br>Fingers/nails R        |                    |                            |                           |                |         |  |  |
| note if cut/broken/false L  |                    |                            |                           |                |         |  |  |
| Front of chest              | YDND               | Y 🗆 N 🗖                    |                           |                |         |  |  |
| Breasts (Tanner stage)      | Y 🗆 N 🗖            | Y 🗆 N 🗖                    |                           |                |         |  |  |
| Abdomen                     | YПNП               | Y 🗆 N 🗖                    |                           |                |         |  |  |
| Legs R                      | Y 🗆 N 🗖            | YПNП                       |                           |                |         |  |  |
| L                           | YOND               | YOND                       |                           |                |         |  |  |
| Feet/ankles/soles R<br>L    | Y 🗆 N 🗆<br>Y 🗆 N 🗆 | Y 🗆 N 🗖<br>Y 🗖 N 🗖         |                           |                |         |  |  |