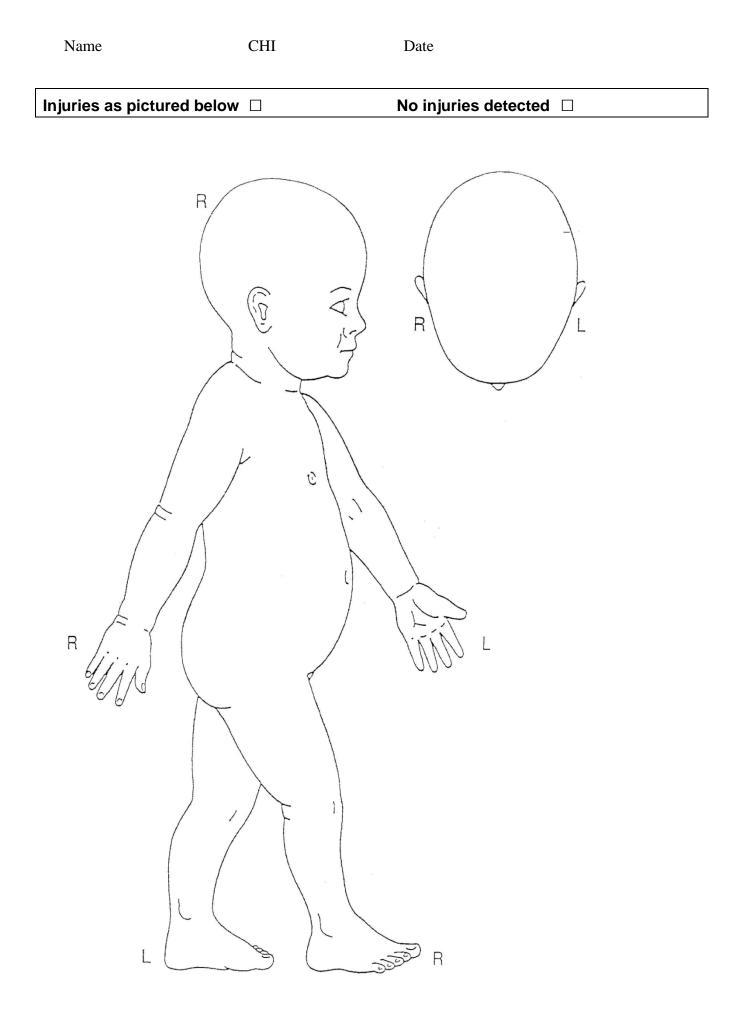

| 15. General examin          | nation             |                            |                           |                |         |  |  |
|-----------------------------|--------------------|----------------------------|---------------------------|----------------|---------|--|--|
| Name(s) of persons present  |                    |                            |                           |                |         |  |  |
| Weight                      |                    | Height                     | Head circumference        |                |         |  |  |
| kgs                         | centile            | cm                         | centile                   | cm             | centile |  |  |
| General appearance (hygie   | ene)               |                            |                           |                |         |  |  |
| Skin colour                 |                    |                            | Hair colour               |                |         |  |  |
| Demeanour/behaviour         |                    |                            |                           |                |         |  |  |
| Cardiovascular System       |                    |                            | Central Nervous System    |                |         |  |  |
| Pulse                       | BP                 |                            | Tone/Power                |                |         |  |  |
| Heart sounds                |                    |                            | Reflexes/Coordination     |                |         |  |  |
| Respiratory System          |                    |                            | Abdomen                   |                |         |  |  |
| Trachea/air entry/percussio | on note etc.       |                            | Tenderness/masses/L.K.K.S |                |         |  |  |
| Breath sounds               |                    |                            | Bowel sounds              |                |         |  |  |
| Head to Toe Survey inc. n   | neasurements       | , colour, shape, site, typ | be of injury etc.         |                |         |  |  |
|                             | Examined           | Injuries                   |                           | See body chart |         |  |  |
| Scalp/hair                  | Y 🗆 N 🗖            | YПNП                       |                           |                |         |  |  |
| Face                        | Y 🗆 N 🗖            | YПNП                       |                           |                |         |  |  |
| Ears R                      | Y 🗆 N 🗖            | Y I N I                    |                           |                |         |  |  |
| L                           | YONO               |                            |                           |                |         |  |  |
| Inside mouth/palate         | YOND               |                            |                           |                |         |  |  |
| Teeth<br>Neck               | YONO               | YOND                       |                           |                |         |  |  |
| Back                        | Y □ N □<br>Y □ N □ |                            |                           |                |         |  |  |
| Buttocks                    |                    |                            |                           |                |         |  |  |
| Arms R                      | YDND               | Y 🗆 N 🗖                    |                           |                |         |  |  |
| L                           | Y 🗆 N 🗖            | YOND                       |                           |                |         |  |  |
| Hands/wrists R              | Y 🗆 N 🗆<br>Y 🗆 N 🗆 | Y 🗆 N 🗖<br>Y 🗖 N 🗖         |                           |                |         |  |  |
| L<br>Fingers/nails R        |                    |                            |                           |                |         |  |  |
| note if cut/broken/false L  |                    |                            |                           |                |         |  |  |
| Front of chest              | YDND               | Y 🗆 N 🗖                    |                           |                |         |  |  |
| Breasts (Tanner stage)      | Y 🗆 N 🗖            | Y 🗆 N 🗖                    |                           |                |         |  |  |
| Abdomen                     | YПNП               | Y 🗆 N 🗖                    |                           |                |         |  |  |
| Legs R                      | Y 🗆 N 🗖            | YПNП                       |                           |                |         |  |  |
| L                           | YOND               | YOND                       |                           |                |         |  |  |
| Feet/ankles/soles R<br>L    | Y 🗆 N 🗆<br>Y 🗆 N 🗆 | Y 🗆 N 🗖<br>Y 🗖 N 🗖         |                           |                |         |  |  |