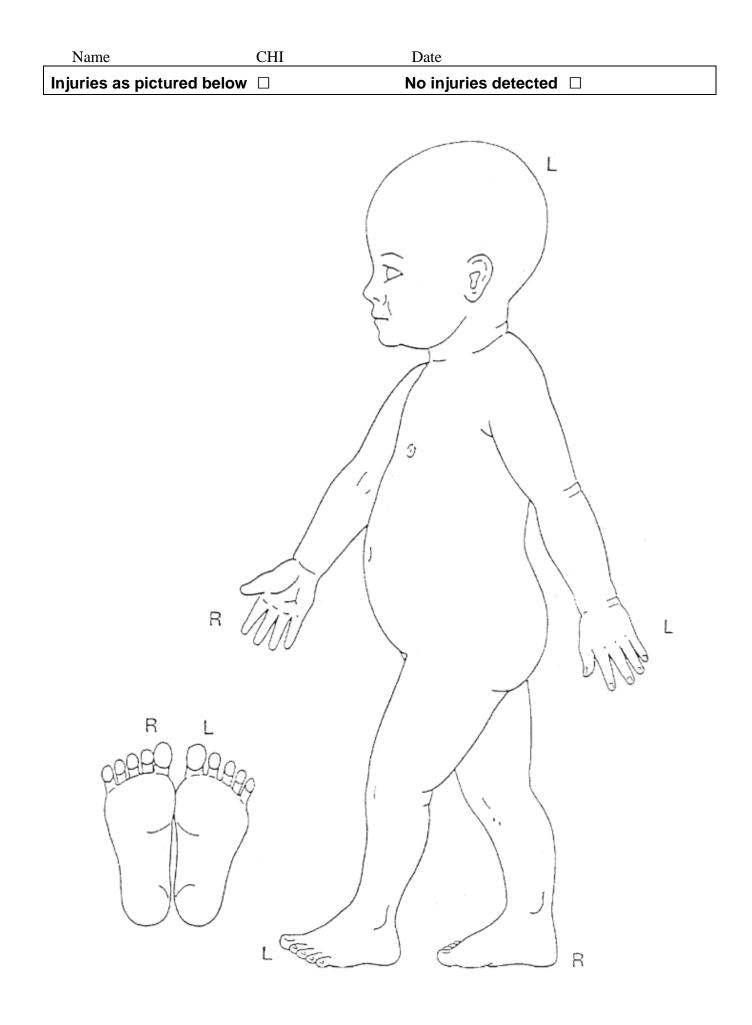

| 15. General examin          | nation             |                            |                           |                |         |  |  |
|-----------------------------|--------------------|----------------------------|---------------------------|----------------|---------|--|--|
| Name(s) of persons present  |                    |                            |                           |                |         |  |  |
| Weight                      |                    | Height                     | Head circumference        |                |         |  |  |
| kgs                         | centile            | cm                         | centile                   | cm             | centile |  |  |
| General appearance (hygie   | ene)               |                            |                           |                |         |  |  |
| Skin colour                 |                    |                            | Hair colour               |                |         |  |  |
| Demeanour/behaviour         |                    |                            |                           |                |         |  |  |
| Cardiovascular System       |                    |                            | Central Nervous System    |                |         |  |  |
| Pulse                       | BP                 |                            | Tone/Power                |                |         |  |  |
| Heart sounds                |                    |                            | Reflexes/Coordination     |                |         |  |  |
| Respiratory System          |                    |                            | Abdomen                   |                |         |  |  |
| Trachea/air entry/percussio | on note etc.       |                            | Tenderness/masses/L.K.K.S |                |         |  |  |
| Breath sounds               |                    |                            | Bowel sounds              |                |         |  |  |
| Head to Toe Survey inc. n   | neasurements       | , colour, shape, site, typ | be of injury etc.         |                |         |  |  |
|                             | Examined           | Injuries                   |                           | See body chart |         |  |  |
| Scalp/hair                  | Y 🗆 N 🗖            | YПNП                       |                           |                |         |  |  |
| Face                        | Y 🗆 N 🗖            | YПNП                       |                           |                |         |  |  |
| Ears R                      | Y 🗆 N 🗖            | Y I N I                    |                           |                |         |  |  |
| L                           | YONO               |                            |                           |                |         |  |  |
| Inside mouth/palate         | YOND               |                            |                           |                |         |  |  |
| Teeth<br>Neck               | YONO               | YOND                       |                           |                |         |  |  |
| Back                        | Y □ N □<br>Y □ N □ |                            |                           |                |         |  |  |
| Buttocks                    |                    |                            |                           |                |         |  |  |
| Arms R                      | YDND               | Y 🗆 N 🗖                    |                           |                |         |  |  |
| L                           | Y 🗆 N 🗖            | YOND                       |                           |                |         |  |  |
| Hands/wrists R              | Y 🗆 N 🗆<br>Y 🗆 N 🗆 | Y 🗆 N 🗖<br>Y 🗖 N 🗖         |                           |                |         |  |  |
| L<br>Fingers/nails R        |                    |                            |                           |                |         |  |  |
| note if cut/broken/false L  |                    |                            |                           |                |         |  |  |
| Front of chest              | YDND               | Y 🗆 N 🗖                    |                           |                |         |  |  |
| Breasts (Tanner stage)      | Y 🗆 N 🗖            | Y 🗆 N 🗖                    |                           |                |         |  |  |
| Abdomen                     | YПNП               | Y 🗆 N 🗖                    |                           |                |         |  |  |
| Legs R                      | Y 🗆 N 🗖            | YПNП                       |                           |                |         |  |  |
| L                           | YOND               | YOND                       |                           |                |         |  |  |
| Feet/ankles/soles R<br>L    | Y 🗆 N 🗆<br>Y 🗆 N 🗆 | Y 🗆 N 🗖<br>Y 🗖 N 🗖         |                           |                |         |  |  |