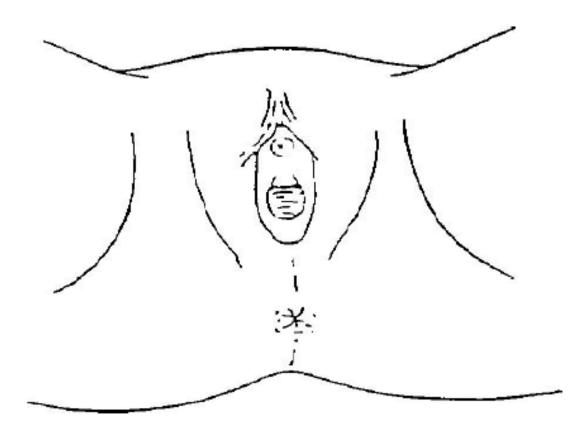

| 15. General examin          | nation             |                            |                           |                |         |  |  |
|-----------------------------|--------------------|----------------------------|---------------------------|----------------|---------|--|--|
| Name(s) of persons present  |                    |                            |                           |                |         |  |  |
| Weight                      |                    | Height                     | Head circumference        |                |         |  |  |
| kgs                         | centile            | cm                         | centile                   | cm             | centile |  |  |
| General appearance (hygie   | ene)               |                            |                           |                |         |  |  |
| Skin colour                 |                    |                            | Hair colour               |                |         |  |  |
| Demeanour/behaviour         |                    |                            |                           |                |         |  |  |
| Cardiovascular System       |                    |                            | Central Nervous System    |                |         |  |  |
| Pulse                       | BP                 |                            | Tone/Power                |                |         |  |  |
| Heart sounds                |                    |                            | Reflexes/Coordination     |                |         |  |  |
| Respiratory System          |                    |                            | Abdomen                   |                |         |  |  |
| Trachea/air entry/percussio | on note etc.       |                            | Tenderness/masses/L.K.K.S |                |         |  |  |
| Breath sounds               |                    |                            | Bowel sounds              |                |         |  |  |
| Head to Toe Survey inc. n   | neasurements       | , colour, shape, site, typ | be of injury etc.         |                |         |  |  |
|                             | Examined           | Injuries                   |                           | See body chart |         |  |  |
| Scalp/hair                  | Y 🗆 N 🗖            | YПNП                       |                           |                |         |  |  |
| Face                        | Y 🗆 N 🗖            | YПNП                       |                           |                |         |  |  |
| Ears R                      | Y 🗆 N 🗖            | Y I N I                    |                           |                |         |  |  |
| L                           | YONO               |                            |                           |                |         |  |  |
| Inside mouth/palate         | YOND               |                            |                           |                |         |  |  |
| Teeth<br>Neck               | YONO               | YOND                       |                           |                |         |  |  |
| Back                        | Y □ N □<br>Y □ N □ |                            |                           |                |         |  |  |
| Buttocks                    |                    |                            |                           |                |         |  |  |
| Arms R                      | YDND               | Y 🗆 N 🗖                    |                           |                |         |  |  |
| L                           | Y 🗆 N 🗖            | YOND                       |                           |                |         |  |  |
| Hands/wrists R              | Y 🗆 N 🗆<br>Y 🗆 N 🗆 | Y 🗆 N 🗖<br>Y 🗖 N 🗖         |                           |                |         |  |  |
| L<br>Fingers/nails R        |                    |                            |                           |                |         |  |  |
| note if cut/broken/false L  |                    |                            |                           |                |         |  |  |
| Front of chest              | YDND               | Y 🗆 N 🗖                    |                           |                |         |  |  |
| Breasts (Tanner stage)      | Y 🗆 N 🗖            | Y 🗆 N 🗖                    |                           |                |         |  |  |
| Abdomen                     | YПNП               | Y 🗆 N 🗖                    |                           |                |         |  |  |
| Legs R                      | Y 🗆 N 🗖            | YПNП                       |                           |                |         |  |  |
| L                           | YOND               | YOND                       |                           |                |         |  |  |
| Feet/ankles/soles R<br>L    | Y 🗆 N 🗆<br>Y 🗆 N 🗆 | Y 🗆 N 🗖<br>Y 🗖 N 🗖         |                           |                |         |  |  |