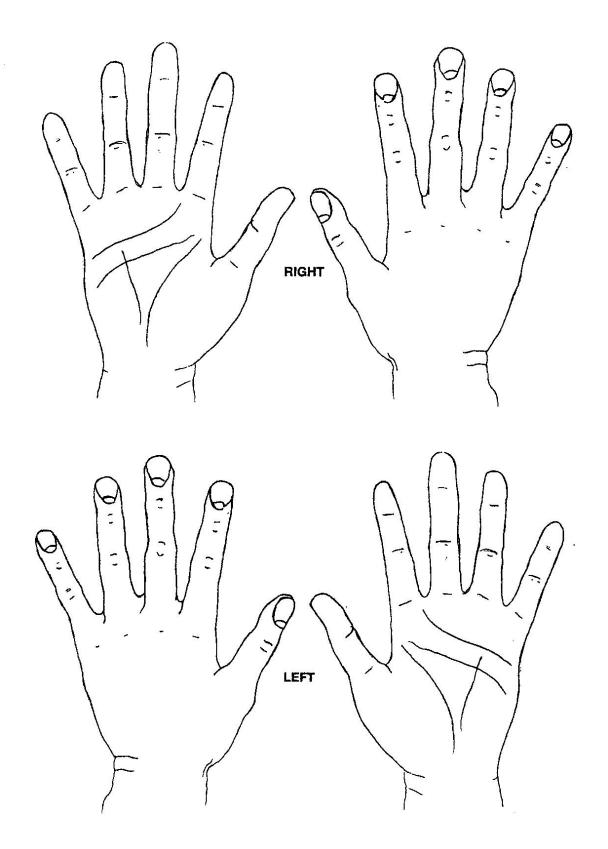

| 15. General examin          | nation             |                            |                           |                |         |  |  |
|-----------------------------|--------------------|----------------------------|---------------------------|----------------|---------|--|--|
| Name(s) of persons present  |                    |                            |                           |                |         |  |  |
| Weight                      |                    | Height                     | Head circumference        |                |         |  |  |
| kgs                         | centile            | cm                         | centile                   | cm             | centile |  |  |
| General appearance (hygie   | ene)               |                            |                           |                |         |  |  |
| Skin colour                 |                    |                            | Hair colour               |                |         |  |  |
| Demeanour/behaviour         |                    |                            |                           |                |         |  |  |
| Cardiovascular System       |                    |                            | Central Nervous System    |                |         |  |  |
| Pulse                       | BP                 |                            | Tone/Power                |                |         |  |  |
| Heart sounds                |                    |                            | Reflexes/Coordination     |                |         |  |  |
| Respiratory System          |                    |                            | Abdomen                   |                |         |  |  |
| Trachea/air entry/percussio | on note etc.       |                            | Tenderness/masses/L.K.K.S |                |         |  |  |
| Breath sounds               |                    |                            | Bowel sounds              |                |         |  |  |
| Head to Toe Survey inc. n   | neasurements       | , colour, shape, site, typ | be of injury etc.         |                |         |  |  |
|                             | Examined           | Injuries                   |                           | See body chart |         |  |  |
| Scalp/hair                  | Y 🗆 N 🗖            | YПNП                       |                           |                |         |  |  |
| Face                        | Y 🗆 N 🗖            | YПNП                       |                           |                |         |  |  |
| Ears R                      | Y 🗆 N 🗖            | Y I N I                    |                           |                |         |  |  |
| L                           | YONO               |                            |                           |                |         |  |  |
| Inside mouth/palate         | YOND               |                            |                           |                |         |  |  |
| Teeth<br>Neck               | YONO               | YOND                       |                           |                |         |  |  |
| Back                        | Y □ N □<br>Y □ N □ |                            |                           |                |         |  |  |
| Buttocks                    |                    |                            |                           |                |         |  |  |
| Arms R                      | YDND               | Y 🗆 N 🗖                    |                           |                |         |  |  |
| L                           | Y 🗆 N 🗖            | YOND                       |                           |                |         |  |  |
| Hands/wrists R              | Y 🗆 N 🗆<br>Y 🗆 N 🗆 | Y 🗆 N 🗖<br>Y 🗖 N 🗖         |                           |                |         |  |  |
| L<br>Fingers/nails R        |                    |                            |                           |                |         |  |  |
| note if cut/broken/false L  |                    |                            |                           |                |         |  |  |
| Front of chest              | YDND               | Y 🗆 N 🗖                    |                           |                |         |  |  |
| Breasts (Tanner stage)      | Y 🗆 N 🗖            | Y 🗆 N 🗖                    |                           |                |         |  |  |
| Abdomen                     | YПNП               | Y 🗆 N 🗖                    |                           |                |         |  |  |
| Legs R                      | Y 🗆 N 🗖            | YПNП                       |                           |                |         |  |  |
| L                           | YOND               | YOND                       |                           |                |         |  |  |
| Feet/ankles/soles R<br>L    | Y 🗆 N 🗆<br>Y 🗆 N 🗆 | Y 🗆 N 🗖<br>Y 🗖 N 🗖         |                           |                |         |  |  |