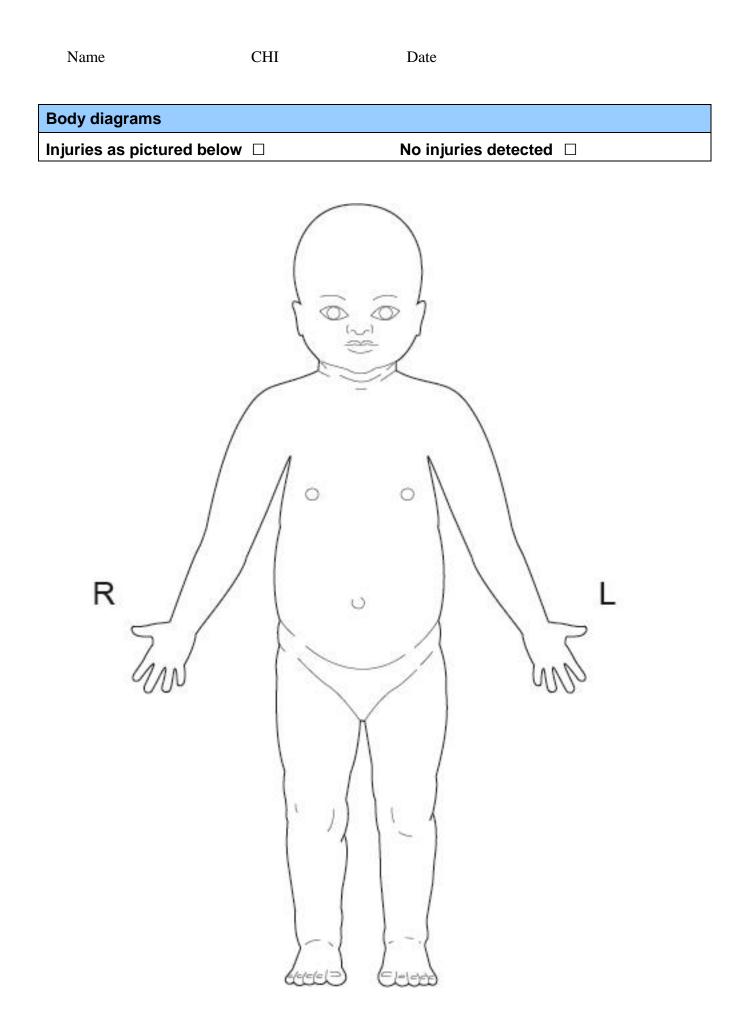

| 15. General examin          | nation             |                            |                           |                |         |  |  |
|-----------------------------|--------------------|----------------------------|---------------------------|----------------|---------|--|--|
| Name(s) of persons present  |                    |                            |                           |                |         |  |  |
| Weight                      |                    | Height                     | Head circumference        |                |         |  |  |
| kgs                         | centile            | cm                         | centile                   | cm             | centile |  |  |
| General appearance (hygie   | ene)               |                            |                           |                |         |  |  |
| Skin colour                 |                    |                            | Hair colour               |                |         |  |  |
| Demeanour/behaviour         |                    |                            |                           |                |         |  |  |
| Cardiovascular System       |                    |                            | Central Nervous System    |                |         |  |  |
| Pulse                       | BP                 |                            | Tone/Power                |                |         |  |  |
| Heart sounds                |                    |                            | Reflexes/Coordination     |                |         |  |  |
| Respiratory System          |                    |                            | Abdomen                   |                |         |  |  |
| Trachea/air entry/percussio | on note etc.       |                            | Tenderness/masses/L.K.K.S |                |         |  |  |
| Breath sounds               |                    |                            | Bowel sounds              |                |         |  |  |
| Head to Toe Survey inc. n   | neasurements       | , colour, shape, site, typ | be of injury etc.         |                |         |  |  |
|                             | Examined           | Injuries                   |                           | See body chart |         |  |  |
| Scalp/hair                  | Y 🗆 N 🗖            | YПNП                       |                           |                |         |  |  |
| Face                        | Y 🗆 N 🗖            | YПNП                       |                           |                |         |  |  |
| Ears R                      | Y 🗆 N 🗖            | Y I N I                    |                           |                |         |  |  |
| L                           | YONO               |                            |                           |                |         |  |  |
| Inside mouth/palate         | YOND               |                            |                           |                |         |  |  |
| Teeth<br>Neck               | YONO               | YOND                       |                           |                |         |  |  |
| Back                        | Y □ N □<br>Y □ N □ |                            |                           |                |         |  |  |
| Buttocks                    |                    |                            |                           |                |         |  |  |
| Arms R                      | YDND               | Y 🗆 N 🗖                    |                           |                |         |  |  |
| L                           | Y 🗆 N 🗖            | YOND                       |                           |                |         |  |  |
| Hands/wrists R              | Y 🗆 N 🗆<br>Y 🗆 N 🗆 | Y 🗆 N 🗖<br>Y 🗖 N 🗖         |                           |                |         |  |  |
| L<br>Fingers/nails R        |                    |                            |                           |                |         |  |  |
| note if cut/broken/false L  |                    |                            |                           |                |         |  |  |
| Front of chest              | YDND               | Y 🗆 N 🗖                    |                           |                |         |  |  |
| Breasts (Tanner stage)      | Y 🗆 N 🗖            | Y 🗆 N 🗖                    |                           |                |         |  |  |
| Abdomen                     | YПNП               | Y 🗆 N 🗖                    |                           |                |         |  |  |
| Legs R                      | Y 🗆 N 🗖            | YПNП                       |                           |                |         |  |  |
| L                           | YOND               | YOND                       |                           |                |         |  |  |
| Feet/ankles/soles R<br>L    | Y 🗆 N 🗆<br>Y 🗆 N 🗆 | Y 🗆 N 🗖<br>Y 🗖 N 🗖         |                           |                |         |  |  |