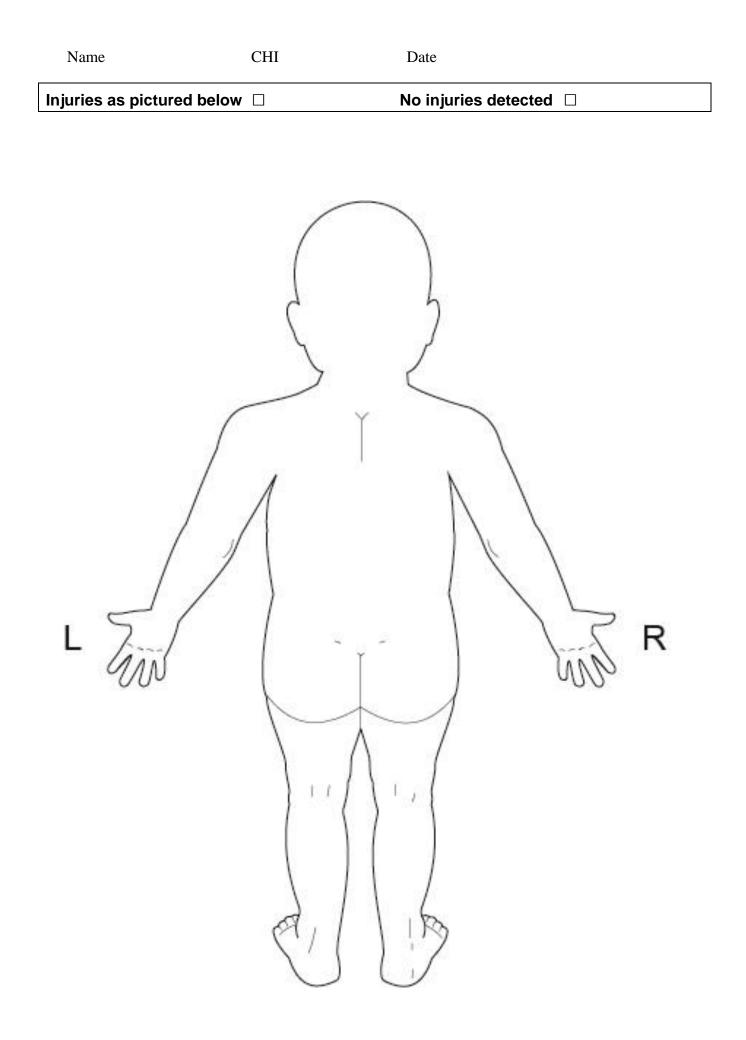

| 15. General examin          | nation             |                            |                           |                |         |  |  |
|-----------------------------|--------------------|----------------------------|---------------------------|----------------|---------|--|--|
| Name(s) of persons present  |                    |                            |                           |                |         |  |  |
| Weight                      |                    | Height                     | Head circumference        |                |         |  |  |
| kgs                         | centile            | cm                         | centile                   | cm             | centile |  |  |
| General appearance (hygie   | ene)               |                            |                           |                |         |  |  |
| Skin colour                 |                    |                            | Hair colour               |                |         |  |  |
| Demeanour/behaviour         |                    |                            |                           |                |         |  |  |
| Cardiovascular System       |                    |                            | Central Nervous System    |                |         |  |  |
| Pulse                       | BP                 |                            | Tone/Power                |                |         |  |  |
| Heart sounds                |                    |                            | Reflexes/Coordination     |                |         |  |  |
| Respiratory System          |                    |                            | Abdomen                   |                |         |  |  |
| Trachea/air entry/percussio | on note etc.       |                            | Tenderness/masses/L.K.K.S |                |         |  |  |
| Breath sounds               |                    |                            | Bowel sounds              |                |         |  |  |
| Head to Toe Survey inc. n   | neasurements       | , colour, shape, site, typ | be of injury etc.         |                |         |  |  |
|                             | Examined           | Injuries                   |                           | See body chart |         |  |  |
| Scalp/hair                  | Y 🗆 N 🗖            | YПNП                       |                           |                |         |  |  |
| Face                        | Y 🗆 N 🗖            | YПNП                       |                           |                |         |  |  |
| Ears R                      | Y 🗆 N 🗖            | Y I N I                    |                           |                |         |  |  |
| L                           | YONO               |                            |                           |                |         |  |  |
| Inside mouth/palate         | YOND               |                            |                           |                |         |  |  |
| Teeth<br>Neck               | YONO               | YOND                       |                           |                |         |  |  |
| Back                        | Y □ N □<br>Y □ N □ |                            |                           |                |         |  |  |
| Buttocks                    |                    |                            |                           |                |         |  |  |
| Arms R                      | YDND               | Y 🗆 N 🗖                    |                           |                |         |  |  |
| L                           | Y 🗆 N 🗖            | YOND                       |                           |                |         |  |  |
| Hands/wrists R              | Y 🗆 N 🗆<br>Y 🗆 N 🗆 | Y 🗆 N 🗖<br>Y 🗖 N 🗖         |                           |                |         |  |  |
| L<br>Fingers/nails R        |                    |                            |                           |                |         |  |  |
| note if cut/broken/false L  |                    |                            |                           |                |         |  |  |
| Front of chest              | YDND               | Y 🗆 N 🗖                    |                           |                |         |  |  |
| Breasts (Tanner stage)      | Y 🗆 N 🗖            | Y 🗆 N 🗖                    |                           |                |         |  |  |
| Abdomen                     | YПNП               | Y 🗆 N 🗖                    |                           |                |         |  |  |
| Legs R                      | Y 🗆 N 🗖            | YПNП                       |                           |                |         |  |  |
| L                           | YOND               | YOND                       |                           |                |         |  |  |
| Feet/ankles/soles R<br>L    | Y 🗆 N 🗆<br>Y 🗆 N 🗆 | Y 🗆 N 🗖<br>Y 🗖 N 🗖         |                           |                |         |  |  |